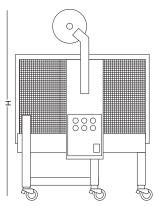

#### **MACHINE DIMENSIONS INCHES (MM)**

| Machine | Tape Size   | Machine<br>Weight*<br>Lbs. (kg) | Width        | Length       | Height       | В        | Electrical                               | Operating Rate      | Drive Belt<br>Speed |
|---------|-------------|---------------------------------|--------------|--------------|--------------|----------|------------------------------------------|---------------------|---------------------|
| 800rks  | 2-3 (48-72) | 800 (365)                       | 47.75 (1213) | 67.75 (1720) | 92.75 (2355) | 33 (840) | 220V 60Hz<br>6A<br>1500 watts<br>8' cord | Up to 10 per minute | 88 fpm (.45 m/s)    |