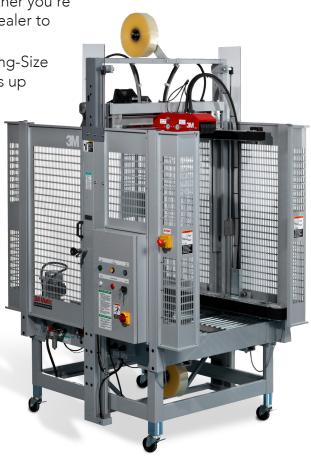

## 3M-Matic<sup>™</sup> 800rks Side Drive Belt Random King Size-Case Sealer Fast, reliable sealing for extra-large cases

## **SEALS UP TO 10 CASES PER MINUTE**

Sealing super-size cases slows your production line. Whether you're sealing by hand with tape or staples or adjusting a case sealer to handle different sizes, you lose time with every case. The 3M-Matic™ 800rks Side Drive Belt Sealer Random King-Size Case Sealer helps you recover that lost time. It seals cases up to 30" wide by 50" high and processes ten cases per minute. Because it can automatically adjust to each case, you can seal multiple sizes with one machine, on one production line without sealing by hand or stopping for adjustments.

#### Features:

- An adjustable friction brake drum is mounted to the frame
- Side drive belt assemblies. Self centering, independent pneumatic force adjustment
- Punched steel side-guards are more durable and scuff-resistant than plastic
- Adjustable cylinder stop allows user to limit travel of upper taping head
- Emergency stop switch