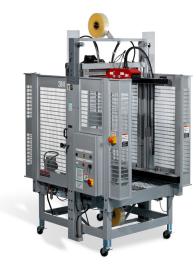

# 3M-Matic<sup>™</sup> 800rks

#### SPECIFICATIONS

3M-Matic<sup>™</sup> 800rks Side Drive Belt Sealer Random King-Size Case Sealer

800rks Footprint