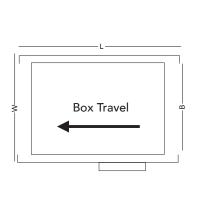

## **BOX CAPACITY INCHES (MM)**

| Machine | Length         | Width          | Height         | Weight          |  |
|---------|----------------|----------------|----------------|-----------------|--|
| 800rks  | Min: 15 (330)  | Min: 8 (205)   | Min: 12 (305)  | Min: 5 (2.3kg)  |  |
|         | Max: Unlimited | Max: 30 (1270) | Max: 50 (1270) | Max: 200 (90kg) |  |

Note: The 3M-Matic 800rks Side Drive Belt Random King-Size Case sealer can accommodate most boxes within the size range listed above. However if Box Length in Direction of Seal divided by Box height is less than .5 boxes should be test run to assure proper machine performance. Contact your 3M Certified Specialist for details.

#### **MACHINE DIMENSIONS INCHES (MM)**

| Machine | Tape Size   | Machine<br>Weight*<br>Lbs. (kg) | Width        | Length       | Height       | В        | Electrical                               | Operating Rate      | Drive Belt<br>Speed |
|---------|-------------|---------------------------------|--------------|--------------|--------------|----------|------------------------------------------|---------------------|---------------------|
| 800rks  | 2-3 (48-72) | 800 (365)                       | 47.75 (1213) | 67.75 (1720) | 92.75 (2355) | 33 (840) | 220V 60Hz<br>6A<br>1500 watts<br>8' cord | Up to 10 per minute | 88 fpm (.45 m/s)    |