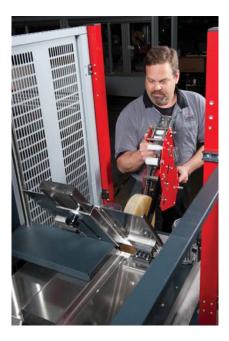

The CE-10's hinged case hold down plate allows for easy tape-head removal. The case erector's open design eliminates overhead cross members providing easy access for planned maintenance.