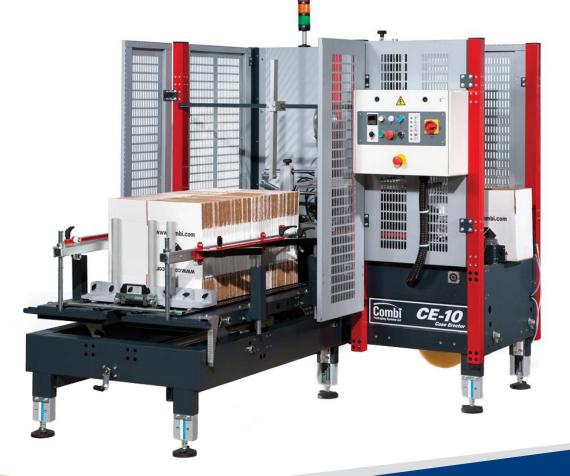

## **Combi CE-10 Case Erector/Bottom Taper - Instant Productivity**

The Combi CE-10 is an automatic system that erects and bottom seals corrugated cases at speeds from 500 to 700 cases per hour. This value-priced case erecter is ideal for applications that require more throughput than manual case erecting can provide. This versatile system creates instant labor savings and increased production for a wide range of medium-speed applications. With industry-leading standard features like low-case and low-tape alarms, powered case magazine and fast no-tool changeovers, the CE-10 is a simple, operator-friendly solution for your packaging line.

### **STANDARD FEATURES**

- High-capacity powered case magazine holds 150-200 cases
- Small footprint design minimizes floor space
- Standard low case & low tape alarms with stack light assure continuous operation
- Safety interlocked guarding restricts access to moving parts
- 2 inch 3M Accuglide™ 3 Tapehead
- 12 case per minute operation for medium speed packaging lines
- CE international certification

#### **ADDITIONAL FEATURES:**

- Heavy duty welded steel construction
- Right or left hand machine execution
- Allen Bradley PLC control
- Powered Case Magazine
- Low tape & low case alarm with stack light
- Heavy-duty vacuum pump
- Safety disconnect
- Three-year factory warranty\*