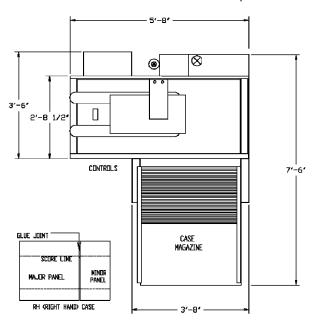

### **SPECIFICATIONS(MM)**

| Model | Case Size Min* (LxWxH)          | Case Size Max (LxWxH)                  | Speed: CPM | Overall System Footprint |
|-------|---------------------------------|----------------------------------------|------------|--------------------------|
| CE-10 | 8" x 6" x 5"<br>(203x152x127mm) | 17" x 13.5" x 17.5"<br>(445x343x445mm) | 12         | 5′8″x7′6″<br>172x228 cm  |

#### CE-10 Case Erector Top View

LEFT HAND MACHINE CE10