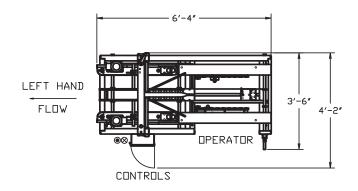

**Dimensions shown of base machine only** 

### **SPECIFICATIONS(MM)**

| Model      | Case Size Min* (LxWxH)          | Case Size Max (LxWxH)            | Speed: Cases<br>Per Minute | Footprint                   |
|------------|---------------------------------|----------------------------------|----------------------------|-----------------------------|
| EZ-Pack    | 8 x 6 x 5"<br>(203x152x127mm)   | 24 x 16 x 18"<br>(610x406x457mm) | up to 15                   | 3'6" x 6'4"<br>(107x193 cm) |
| EZ-Pack XL | 10 x 10 x 5"<br>(254x254x127mm) | 30 x 24 x 18"<br>(762x610x457mm) | up to 12                   | 4'4" x 7'1"<br>(132x216 cm) |