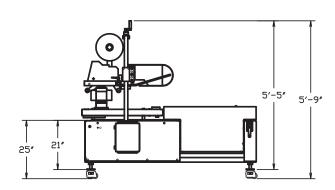

**Dimensions shown of base machine only** 

### **SPECIFICATIONS(MM)**

| Model      | Case Size Min* (LxWxH)          | Case Size Max (LxWxH)            | Speed: Cases<br>Per Minute | Footprint                   |
|------------|---------------------------------|----------------------------------|----------------------------|-----------------------------|
| EZ-Pack    | 8 x 6 x 5"<br>(203x152x127mm)   | 24 x 16 x 18"<br>(610x406x457mm) | up to 15                   | 3'6" x 6'4"<br>(107x193 cm) |
| EZ-Pack XL | 10 x 10 x 5"<br>(254x254x127mm) | 30 x 24 x 18"<br>(762x610x457mm) | up to 12                   | 4'4" x 7'1"<br>(132x216 cm) |