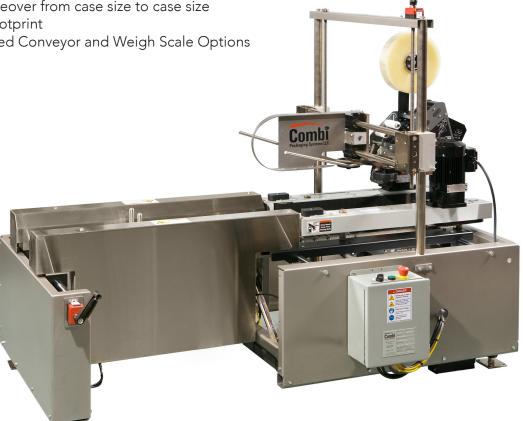

## Combi Ergopack®: The Ergonomic Solution to Hand Packing

When you need to boost production but your operation just doesn't warrant full automation, the Combi EZ-Pack provides a semi-automatic solution for your manual packing lines. The simple, rugged design features an operator-assisted case former, product infeed conveyor, pack station and sealer. The Combi EZ-Pack allows one person to form, pack and seal corrugated cases in a single operation. A cost-saving step up from manually erecting and taping boxes, this value priced pack station boosts efficiencies while reducing the threat of repetitive stress injuries. 3M™ Accuglide™ tape heads efficiently seal top and/or bottom flaps and the modest footprint takes up little floor space. Tape roll changes are easy, and changeovers simple and repeatable.

### **FEATURES**

- Combi Four Flap folding device, operator assisted
- Lifetime warranty on structural framework
- Right hand or Left hand execution
- V-Guide side drive belts for straight tracking
- 3M™ Accuglide™ tapehead
- Quick changeover from case size to case size
- Compact Footprint

#### **OPERATION SEQUENCE:**

The operator manually opens the case and places it into the flap-folding chamber. This device automatically senses the case and the bottom four flap folding mechanisms close the flaps, keeping the case contained. The operator's hands are now free to pack the case. Once the case is packed, the operator folds the rear minor flap and gives the case a push forward. The side belt drives of the case sealer take over and the top leading minor flap and the majors are automatically closed. The case is sealed top and bottom and the case discharges from the machine.