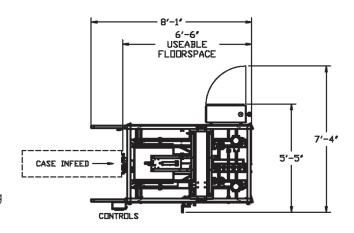

### **SPECIFICATIONS(MM)**

| Model                   | Operation | Case Size Min* (LxWxH)        | Case Size Max (LxWxH)            | Speed: Cases Per Minute |
|-------------------------|-----------|-------------------------------|----------------------------------|-------------------------|
| TBS-100 FC<br>XL Random | Automatic | 8 x 6 x 5"<br>(203x152x127mm) | 24 x 16 x 18"<br>(610x406x458mm) | 10 - 20                 |