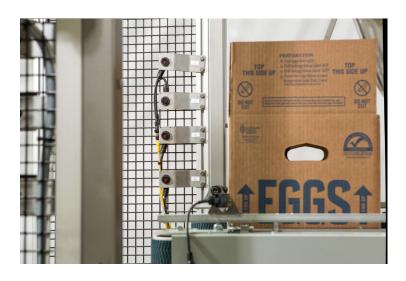

### Combi TBS-100 XL Random: Random Height Case Sealer

Combi offers a reliable random case sealing solution for cases with similar width but varying height and length. Ideal for egg producers, multiple lines of packed cases can feed into this one case sealer. A series of photo eyes sense the height of the incoming case, communicate to the servo and the height of the top taping head is automatically adjusted. 3M Accuglide™ tape heads efficiently seal the top and bottom of the cases, while tape roll changes are easy to perform. Using the same heavy duty tubular steel frame as other Combi systems, the TBS is built tough for years of top performance.

### STANDARD FEATURES

- Heavy duty tubular steel construction
- Lifetime warranty on structural framework
- Height sensing photo eyes
- Case infeed metering gate
- Servo height adjustment
- Auto case length sensors for flap kicker
- Full guarding package with safety interlocks and hinged doors
- 3M Accuglide™ top and bottom tape heads