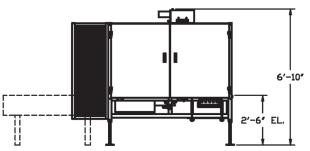

### **SPECIFICATIONS(MM)**

| Model                   | Operation | Case Size Min* (LxWxH)        | Case Size Max (LxWxH)            | Speed: Cases Per Minute |
|-------------------------|-----------|-------------------------------|----------------------------------|-------------------------|
| TBS-100 FC<br>XL Random | Automatic | 8 x 6 x 5"<br>(203x152x127mm) | 24 x 16 x 18"<br>(610x406x458mm) | 10 - 20                 |