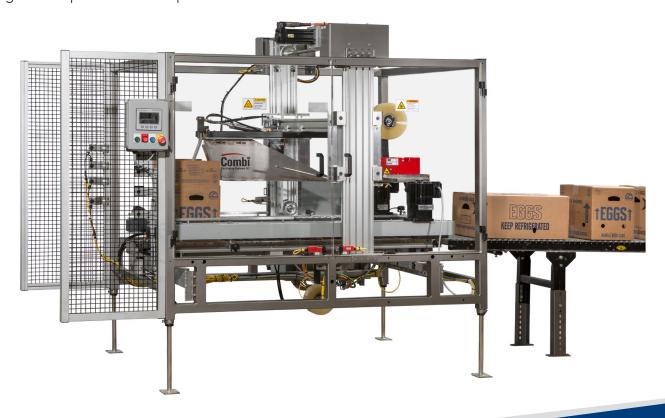

### Combi TBS-100 XL Random: Random Height Case Sealer

Combi offers a reliable random case sealing solution for cases with similar width but varying height and length. Ideal for egg producers, multiple lines of packed cases can feed into this one case sealer. A series of photo eyes sense the height of the incoming case, communicate to the servo and the height of the top taping head is automatically adjusted. 3M Accuglide™ tape heads efficiently seal the top and bottom of the cases, while tape roll changes are easy to perform. Using the same heavy duty tubular steel frame as other Combi systems, the TBS is built tough for years of top performance.

### STANDARD FEATURES

- Heavy duty tubular steel construction
- Lifetime warranty on structural framework
- Height sensing photo eyes
- Case infeed metering gate
- Servo height adjustment
- Auto case length sensors for flap kicker
- Full guarding package with safety interlocks and hinged doors
- 3M Accuglide™ top and bottom tape heads