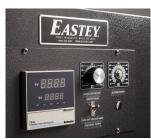

#### **FEATURES:**

Reliable Shrink Performance

Proven Eastey tunnels provide positive shrinking of polyethylene film

**Control Panel** 

Easy to use control panel lets users adjust for their specific application