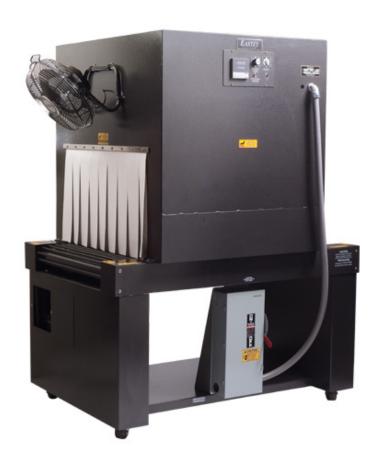

# Eastey Bundling Tunnels Performance Series

#### **FEATURES:**

Reliable Shrink Performance

Proven Eastey tunnels provide positive shrinking of polyethylene film

**Control Panel** 

Easy to use control panel lets users adjust for their specific application