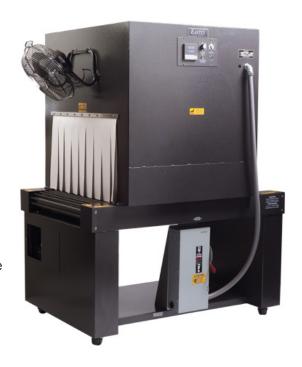

# Eastey Bundling Tunnels Performance Series

## RELIABLE SHRINK PERFORMANCE

EASTEY'S ETB Series bundling tunnels offer the reliability needed to provide positive shrinking and are designed specifically for bundling applications.

### **BUILT RIGHT...PRICED RIGHT**

Proven reliable over and over again, these EASTEY bundling tunnels provide you with all the quality features found in much higher priced machines. They are designed and built to give you all the features needed for positive shrinking of polyethylene film.

#### **RUGGED DESIGN**

EASTEY'S top of the line bundling tunnels are expertly welded on 12 gauge steel frames and designed to handle the day to day abuse of most bundling applications. Each tunnel utilizes four-directional variable air flow to provide a positive shrink. See for yourself why EASTEY has been a leader in the shrink packaging industry for over 25 years.

# STANDARD FEATURES

- Designed to seal polyethylene film
- All-welded main frame from 12 gauge steel
- 39" chamber length to ensure proper shrinking of film
- Dead roller conveyor
- Sealed bearings (not bushings) on drive and idler shafts
- Adjustable solid state temperature control for a variety of films
- Four-directional air flow provides positive shrinking
- Variable air flow and air velocity for a variety of products and applications
- Large ducting creates more air volume inside tunnel

- Optional side plates (top and sides) for air flow patterning and quick changeover for different products
- Delayed cool down and over temperature protection
- Heavy duty casters for transportation within plant
- Leveling legs provide sturdy base once in place
- Custom two part epoxy finish resists scratching
- Available in 220v single or 3-phase
- Easy to use design requires minimal training, maintenance, and trouble free operation
- Made in the USA