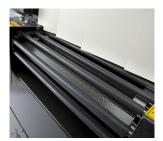

**Dead Roller** 

Designed specifically for polyethylene films

**Inside of Tunnel** 

Four directional air flow provides positive shrinking

| MODEL<br>NUMBER | MACHINE DIMENSIONS |        |        | CHAMBER DIMENSIONS |        |        | CONVEYOR | STANDARD POWER |       |       | Weight   | Shp. Wt. |
|-----------------|--------------------|--------|--------|--------------------|--------|--------|----------|----------------|-------|-------|----------|----------|
|                 | Width              | Height | Length | Width              | Height | Length | LENGTH   | Volts          | Amps  | Phase | vveigni  | onp. w.  |
| ETB3012         | 45''               | 67''   | 59''   | 30"                | 12"    | 39"    | 59"      | 220            | 25/50 | 1/3   | 1200 lbs | 1300 lbs |
|                 | 114 cm             | 170 cm | 149 cm | 76 cm              | 30 cm  | 149 cm | 102 cm   |                |       |       | 546 kg   | 591 kg   |
| ETB3020         | 45''               | 75"    | 59"    | 30"                | 20''   | 39"    | 59"      | 220            | 25/50 | 1/3   | 1250 lbs | 1350 lbs |
|                 | 114 cm             | 190 cm | 149 cm | 76 cm              | 50 cm  | 149 cm | 124 cm   |                |       |       | 569 kg   | 612 kg   |