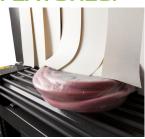

**Dead Roller** 

Designed specifically for polyethylene films

**Inside of Tunnel** 

Four directional air flow provides positive shrinking

| MODEL<br>NUMBER | MACHINE DIMENSIONS |        |        | CHAMBER DIMENSIONS |        |        | CONVEYOR | STANDARD POWER |       |       | Weight   | Shp. Wt. |
|-----------------|--------------------|--------|--------|--------------------|--------|--------|----------|----------------|-------|-------|----------|----------|
|                 | Width              | Height | Length | Width              | Height | Length | LENGTH   | Volts          | Amps  | Phase | vveigni  | onp. w.  |
| ETB3012         | 45''               | 67''   | 59''   | 30"                | 12"    | 39"    | 59"      | 220            | 25/50 | 1/3   | 1200 lbs | 1300 lbs |
|                 | 114 cm             | 170 cm | 149 cm | 76 cm              | 30 cm  | 149 cm | 102 cm   |                |       |       | 546 kg   | 591 kg   |
| ETB3020         | 45''               | 75"    | 59"    | 30"                | 20''   | 39"    | 59"      | 220            | 25/50 | 1/3   | 1250 lbs | 1350 lbs |
|                 | 114 cm             | 190 cm | 149 cm | 76 cm              | 50 cm  | 149 cm | 124 cm   |                |       |       | 569 kg   | 612 kg   |