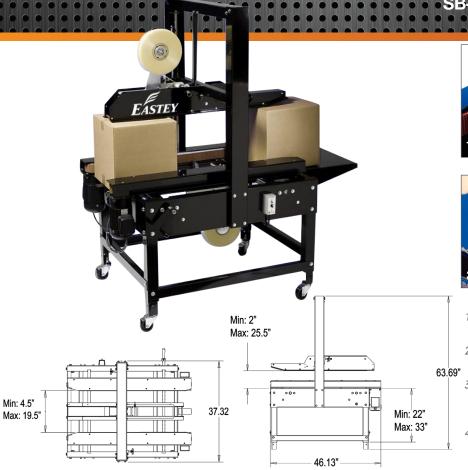

#### PRODUCTION MEETS VERSATILITY

SB-2HD offers fast and easy case changes with adjustable side rails and fl xibility for boxes 4.5" long and greater. Adjustments can be made on the fly with easy han tighten knobs and cranks. SB-2HD utilizes Easy-Taper Quick-Load top and bottom tape cartridges and will seal boxes as narrow as 4" wide and as low as 2" tall, where most standard case tapers are only able to tape at a depth of 3" or greater. The SB-2HD can be supplied to operate from left to right at no additional cost, and does not require air to run.

#### **SB-2HD FEATURES SB-2HD TAPING SPECIFICATIONS** • Plug-in and go operation Sealer Type Side belt, top and bottom case sealer • Powder coated 12 gauge steel Machinery Makeup Industrial strength 12 gauge steel, powder coated for durability Belt Speed 72 feet/per minute • Interchangeable top and bottom tape cartridges Tape Speed 30 cases/per minute, depending on box size and operator efficienc • Industrial strength side belts Height Adjustment Standard adjustable legs for 22.5" to 30.5" conveyor heights • Adjustable leg extensions **BOX SPECIFICATIONS** Length • Fast and easy box size changes Minimum Box Size 4.5" 4.0" 2.0" · No air required 20" Maximum Box Size Infinite 25.5" • Low maintenance 2" wide pressure sensitive tape, up to 15" diameter rolls, optional 3" Tape Size · Accommodates wide box size change wide tape Proven design requires no lubrication, tips back for simple tape Tape Cartridge threading, removable for maintenance and interchangeable with top or bottom cartridges Air Requirements None **Electrical Requirements** 110 VAC, 60Hz, 5.0A SB-2HD OPTIONAL ACCESSORIES Front Packing Table Solid table bolts before taping system to allow for case packing Rugged wheels for transportation within plant Casters Top Squeezers Designed to stabilize the box and push the top flaps together for easier taping Stainless Finish Complete stainless finish to meet specific application requirements