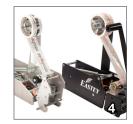

## **CASE TAPING MADE EASY**

SB-2HD is designed and built with the customer in mind. Top and bottom tape heads are interchangeable and tip back for easy threading. These machines accept 2" wide pressure-sensitive tape as a standard, or they can be ordered to handle 3" tape. The use of Eastey's SB-2HD case taping machine can be learned in minutes, avoiding breaks in production and downtime, saving your company money and increasing your ROI.

# **SB-2HD SIDE BELT CASE TAPER**

- 1. Industrial strength drive belts move boxes consistently through the taper
- 2. Adjustable side rails and tape head offer fast and easy case changes
- Top and bottom tape heads are interchangeable and tip back for easy threading
- Top and bottom tapeheads are identical and can be removed instantly without tools. Choose from two options.