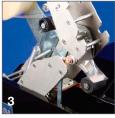

# **SB-2HD SIDE BELT CASE TAPER**

- 1. Industrial strength drive belts move boxes consistently through the taper
- 2. Adjustable side rails and tape head offer fast and easy case changes
- Top and bottom tape heads are interchangeable and tip back for easy threading
- Top and bottom tapeheads are identical and can be removed instantly without tools. Choose from two options.