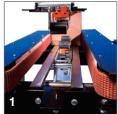

# **SB-2HD SIDE BELT CASE TAPER**

- 1. Industrial strength drive belts move boxes consistently through the taper
- 2. Adjustable side rails and tape head offer fast and easy case changes
- Top and bottom tape heads are interchangeable and tip back for easy threading
- Top and bottom tapeheads are identical and can be removed instantly without tools. Choose from two options.