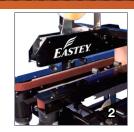

# **SB-2HD SIDE BELT CASE TAPER**

- 1. Industrial strength drive belts move boxes consistently through the taper
- 2. Adjustable side rails and tape head offer fast and easy case changes
- Top and bottom tape heads are interchangeable and tip back for easy threading
- Top and bottom tapeheads are identical and can be removed instantly without tools. Choose from two options.