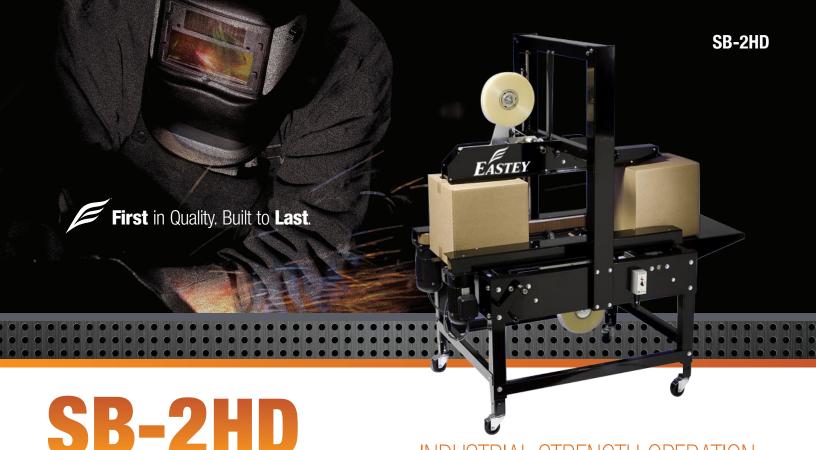

# MAXIMUM UPTIME

The SB-2HD offers the quality that you have come to rely on from Eastey. The system's unique and simple design has proven to be one of the most reliable case tapers on the market today, keeping production and maintenance efforts to a minimum and providing fast and efficient all ernatives to hand taping.

# INDUSTRIAL STRENGTH OPERATION

Dual drive motors and aggressive drive belts make SB-2HD a workhorse that will stand up to your toughest challenges. Each case taping machine is made from 12 gauge steel that will withstand even the most rugged applications.