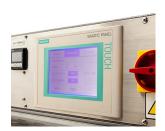

#### **VSA1721 HMI**

User interface features simple menus for easy operation and adjustments required for a variety of applications

#### **VSA2530 HMI**

User interface features simple menus for easy operation and adjustments required for a variety of applications