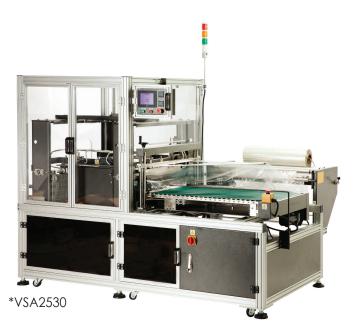

### **MODELS**

VSA1721, VSA2530

### STANDARD FEATURES

- Designed to seal most polyolefin, polyethylene, and PVC shrink films
- All-welded main frame from 12 gauge steel
- Normal speed infeed and outfeed conveyors
- High speed with product indexing
- Motorized seal height adjustment for various product sizes
- Seal head equipped with pneumatic air cylinder for automatic sealing
- Hot knife seal bar for consistent and clean seal
- Consistent pressure across seal bar
- Automatic cycle timing with adjustable dwell time
- HMI controller with simple menus for easy operation
- Film tracking wheels keep film in place

- Multiple pin perforator provides precise air evacuation
- Heavy duty casters for transportation within plant
- Leveling legs provide sturdy base once in place
- VSA1721 features a 17"W x 21"L seal area
- VSA2530 features a 25"W x 30"L seal area
- Scrap unwind automatically wraps up the scrap film left from the sealer
- · Easy to use design requires minimal training and maintenance
- VSA1721 maximum film width up to 22"
- VSA2530 maximum film width up to 25"
- Maximum film roll OD up to 12"
- 80 psi
- Available in 220v