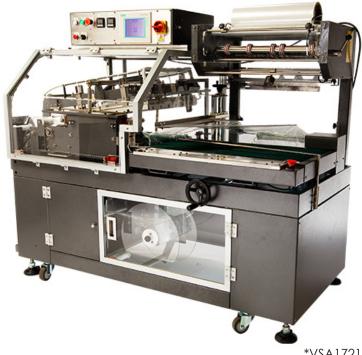

\*VSA1721

### STANDARD FEATURES

- Designed to seal most polyolefin, polyethylene, and PVC shrink films
- All-welded main frame from 12 gauge steel
- Normal speed infeed and outfeed conveyors
- High speed with product indexing
- Motorized seal height adjustment for various product sizes
- Seal head equipped with pneumatic air cylinder for automatic sealing
- Hot knife seal bar for consistent and clean seal
- Consistent pressure across seal bar
- Automatic cycle timing with adjustable dwell time
- HMI controller with simple menus for easy operation
- Film tracking wheels keep film in place

- Multiple pin perforator provides precise air evacuation
- Heavy duty casters for transportation within plant
- Leveling legs provide sturdy base once in place
- VSA1721 features a 17"W x 21"L seal area
- VSA2530 features a 25"W x 30"L seal area
- Scrap unwind automatically wraps up the scrap film left from the sealer
- · Easy to use design requires minimal training and maintenance
- VSA1721 maximum film width up to 22"
- VSA2530 maximum film width up to 25"
- Maximum film roll OD up to 12"
- 80 psi
- Available in 220v