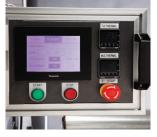

#### **VSA1721 HMI**

User interface features simple menus for easy operation and adjustments required for a variety of applications

#### **VSA2530 HMI**

User interface features simple menus for easy operation and adjustments required for a variety of applications