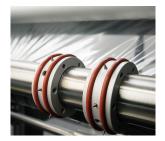

### **Pin Perforator**

Adjustable pin perforator provides air evacuation in the film for clean and tight film shrinkage

Roller Exit Table

Provides a smooth transition from the seal area to the shrink tunnel