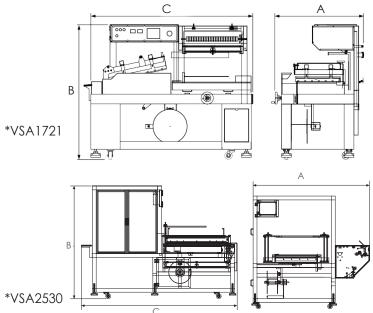

## Eastey Auto L-Sealers Value Series

| MODEL<br>NUMBER | MACHINE DIMENSIONS |            |            | FILM<br>WIDTH | CONVEYOR<br>HEIGHT |      | STANDARD POWER |      |       | Weight   | Shp.<br>Wt. |
|-----------------|--------------------|------------|------------|---------------|--------------------|------|----------------|------|-------|----------|-------------|
|                 | Width (A)          | Height (B) | Length (C) | WIDIR         | Min                | Max  | Volts          | Amps | Phase |          | VVC.        |
| V\$A1721        | 45''               | 58''       | 72''       | 22"           | 31.5"              | 34'' | 220            | 10   | 1     | 1000 lbs | 1100 lbs    |
|                 | 114 cm             | 147 cm     | 182 cm     | 55 cm         | 80                 | 86   |                |      |       | 453 kg   | 498 kg      |
|                 |                    |            |            |               | cm                 | cm   |                |      |       |          |             |
| VSA 2530        | 71''               | 69''       | 95''       | 25"           | 33.5"              | 36'' | 220            | 15   | 3     | 1100 lbs | 1200 lbs    |
|                 | 181 cm             | 175 cm     | 242 cm     | 64 cm         | 85                 | 91   |                |      |       | 498 kg   | 544 kg      |
|                 |                    |            |            |               | cm                 | cm   |                |      |       |          |             |