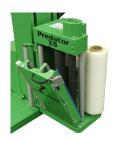

# Side-Mounted Carriage with Fast Film Feed

Side mounted carriage with Fast Film Feed for easy and quick film threading.