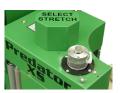

#### Select-Stretch

Select Stretch  $^{\text{TM}}$  allows you to quickly change your pre-stretch level from 230% to 270% with the press of a button.