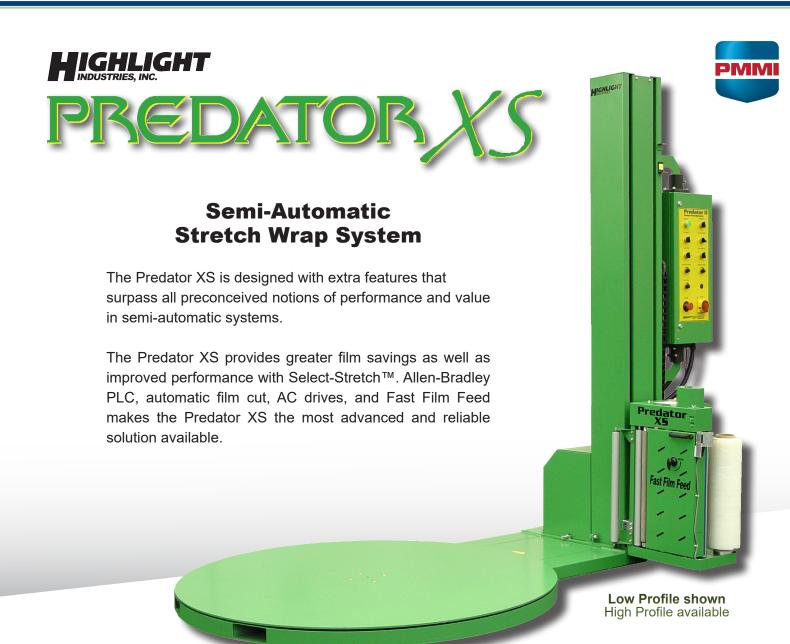

# **HIGHLIGHTS**

- » Select-Stretch™ offers greater film performance with 230% and 270% gears
- » Automatic film cut improves productivity and saves time
- » Allen-Bradley PLC and AC drive system provide greater performance and reliability

# High or Low Profile

Highlight will build the correct system for your application. The Predator XS is available in either High or Low Profile. The High Profile can be easily loaded with a fork lift. The Low Profile can use an optional ramp for loading with hand pallet jacks.