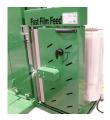

# Side-Mounted Carriage with Fast Film Feed

Side mounted carriage with Fast Film Feed for easy and quick film threading.