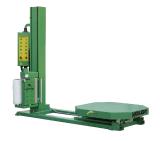

# High or Low Profile

Highlight will build the correct system for your application. The Predator XS is available in either High or Low Profile. The High Profile can be easily loaded with a fork lift. The Low Profile can use an optional ramp for loading with hand pallet jacks.