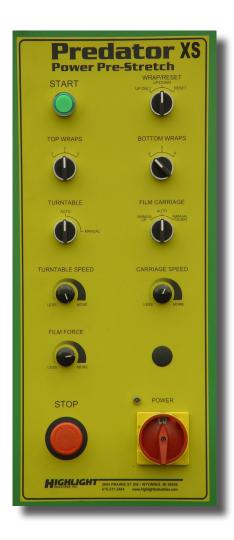

#### CONTROL PANEL FEATURES

- Wrap Direction (Up Only or Up and Down) and Reset
- Top and Bottom Wraps
- Manual or Auto Turntable
- Adjustable Turntable Speed
- · Adjustable Carriage Speed
- Film Carriage Auto, Manual Up, or Manual Down
- Adjustable Film Force
- · Emergency Stop
- · Integrated On/Off Switch
- Start Button