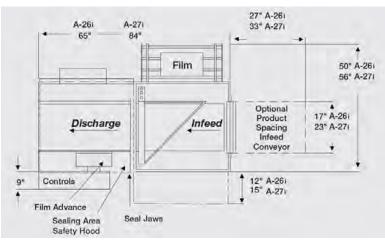

## A-26i/A-27i PLAN VIEW

401 11th Ave South Hopkins, MN 55343 T: 800.447.5191 www

## MODELS A-26i AND A-27i

The Shanklin® A-Series of compact, rugged and versatile Automatic Intuitive L-Sealers offers gentle product feed and straight line product flow ideal for handling a wide variety of products. A-Series machines feature simple to control conveyorfed automatic operation, plus the L-Seal design provides great flexibility and quick product change via the picture-based touchscreen. Each will accept randomly spaced product, fed either automatically or by hand.