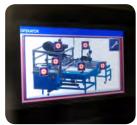

- Easy to Use—A picture-based HMI touchscreen allows operators to easily navigate the system controls and settings while corrective action screens offer recommendations to optimize system operation
- **Reliable**—Equipped with programmable controllers for simplicity of wiring and ease of troubleshooting; facilitates easy machine set up and adjustment
- Flexible—Photoelectric sensor system automatically compensates for package length change; automatic film advance system allows light, flexible products to be fed through the machine with ease
- Versatile—Easy and consistent product changeover by way of recipe parameters and the ability to handle virtually any type of film
- Safe—Electrical controls are UL-listed (for meeting the highest safety standards); sealing area is protected by an electrically interlocked transparent door through which the sealing process may be safely observed
- **Secure**—Features lock-outs and supervisor level logins to protect sensitive machine functions
- Easy to Maintain—EZ load unwind feature offers easy loading and threading capability; machine controls are located in front for quick and easy access

## CORRECTIVE ACTION

All Ai systems utilize corrective action screens to guide an operator through a fault by both defining the fault and recommendations to recover from the fault.