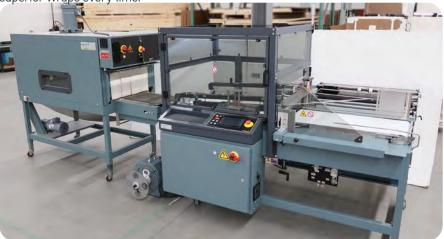

#### THE PERFECT PARTNER

Pair your Shanklin<sup>®</sup> Automatic L-Sealer with a Shanklin<sup>®</sup> Shrink Tunnel for superior wraps every time.