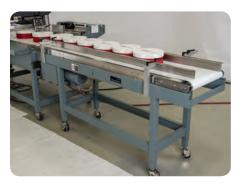

## MODELS A-26i AND A-27i

The Shanklin® A-Series of compact, rugged and versatile Automatic Intuitive L-Sealers offers gentle product feed and straight line product flow ideal for handling a wide variety of products. A-Series machines feature simple to control conveyorfed automatic operation, plus the L-Seal design provides great flexibility and quick product change via the picture-based touchscreen. Each will accept randomly spaced product, fed either automatically or by hand.

- Easy to Use—A picture-based HMI touchscreen allows operators to easily navigate the system controls and settings while corrective action screens offer recommendations to optimize system operation
- **Reliable**—Equipped with programmable controllers for simplicity of wiring and ease of troubleshooting; facilitates easy machine set up and adjustment
- Flexible—Photoelectric sensor system automatically compensates for package length change; automatic film advance system allows light, flexible products to be fed through the machine with ease
- Versatile—Easy and consistent product changeover by way of recipe parameters and the ability to handle virtually any type of film
- Safe—Electrical controls are UL-listed (for meeting the highest safety standards); sealing area is protected by an electrically interlocked transparent door through which the sealing process may be safely observed
- **Secure**—Features lock-outs and supervisor level logins to protect sensitive machine functions
- Easy to Maintain—EZ load unwind feature offers easy loading and threading capability; machine controls are located in front for quick and easy access