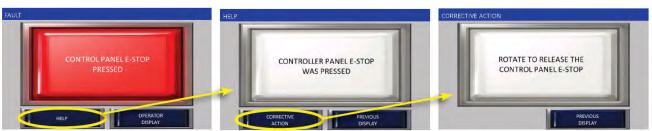

- Easy to Use—A picture-based HMI touchscreen allows operators to easily navigate the system controls and settings while corrective action screens offer recommendations to optimize system operation
- **Reliable**—Equipped with programmable controllers for simplicity of wiring and ease of troubleshooting; facilitates easy machine set up and adjustment
- Flexible—Photoelectric sensor system automatically compensates for package length change; automatic film advance system allows light, flexible products to be fed through the machine with ease
- Versatile—Easy and consistent product changeover by way of recipe parameters and the ability to handle virtually any type of film
- Safe—Electrical controls are UL-listed (for meeting the highest safety standards); sealing area is protected by an electrically interlocked transparent door through which the sealing process may be safely observed
- **Secure**—Features lock-outs and supervisor level logins to protect sensitive machine functions
- Easy to Maintain—EZ load unwind feature offers easy loading and threading capability; machine controls are located in front for quick and easy access

## CORRECTIVE ACTION

All Ai systems utilize corrective action screens to guide an operator through a fault by both defining the fault and recommendations to recover from the fault.