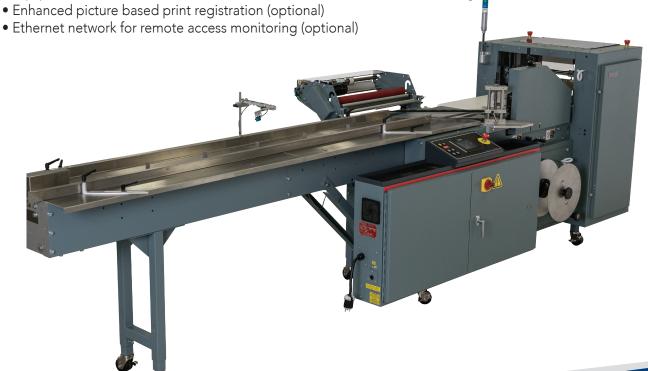

### Form-Fill-Seal Wrapper

Fully automatic Shanklin® FlowWrap machines are continuous motion horizontal Form-Fill-Sealers designed to wrap packages effortlessly and efficiently. Built for peak performance, durability and versatility, the Shanklin® F-5AC includes numerous standard features and options that allow customization to application.

The Shanklin® F-5AC is an efficient side sealing wrapper that shrink wraps product with neat trim seals on three sides of the package, handling even irregular shapes with ease. The adjustable inverting heads do not require a precise matching of film width, thus allowing you to run many sizes of packages with only a moderate selection of films widths. The F-5AC features a flighted lug infeed conveyor for fast operating speeds, and can wrap up to 75 packages per minute.

### **SPECIFICATIONS**

- Up to 75 packages per minute
- Film/belt speed @ up to 90 ft/min
- Package size
  - Min: 11/2" W x 1/8" H x 3" L
  - Max: 16" W x 6" H x 48" L
  - Optional 10" height
  - Width + height combination cannot exceed standard 19" or optional 23" wide seal jaw
- Maximum film width
  - 22" folded
  - 44" flat (with centerfolder)
- Conveyor height
  - 35½" 41½" without casters
  - $-41\frac{1}{2}$ "  $47\frac{1}{2}$ " with casters
- Shanklin Sabre® Side Sealer
- SmartWire® or Hot Knife end seal jaws standard