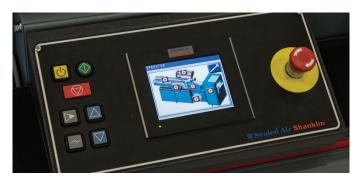

- Low/out of film (optional)
- Picture based HMI (Human Machine Interface)
  - Up to 25 namable recipes
- Speed control adjustments
- Product spacing adjustments
- Seal systems temperature control
- Fnd Seal cut enable/disable
- Operator lock outs provide customized HMI access
- Language switching 8 languages
- Metric / Imperial unit switching